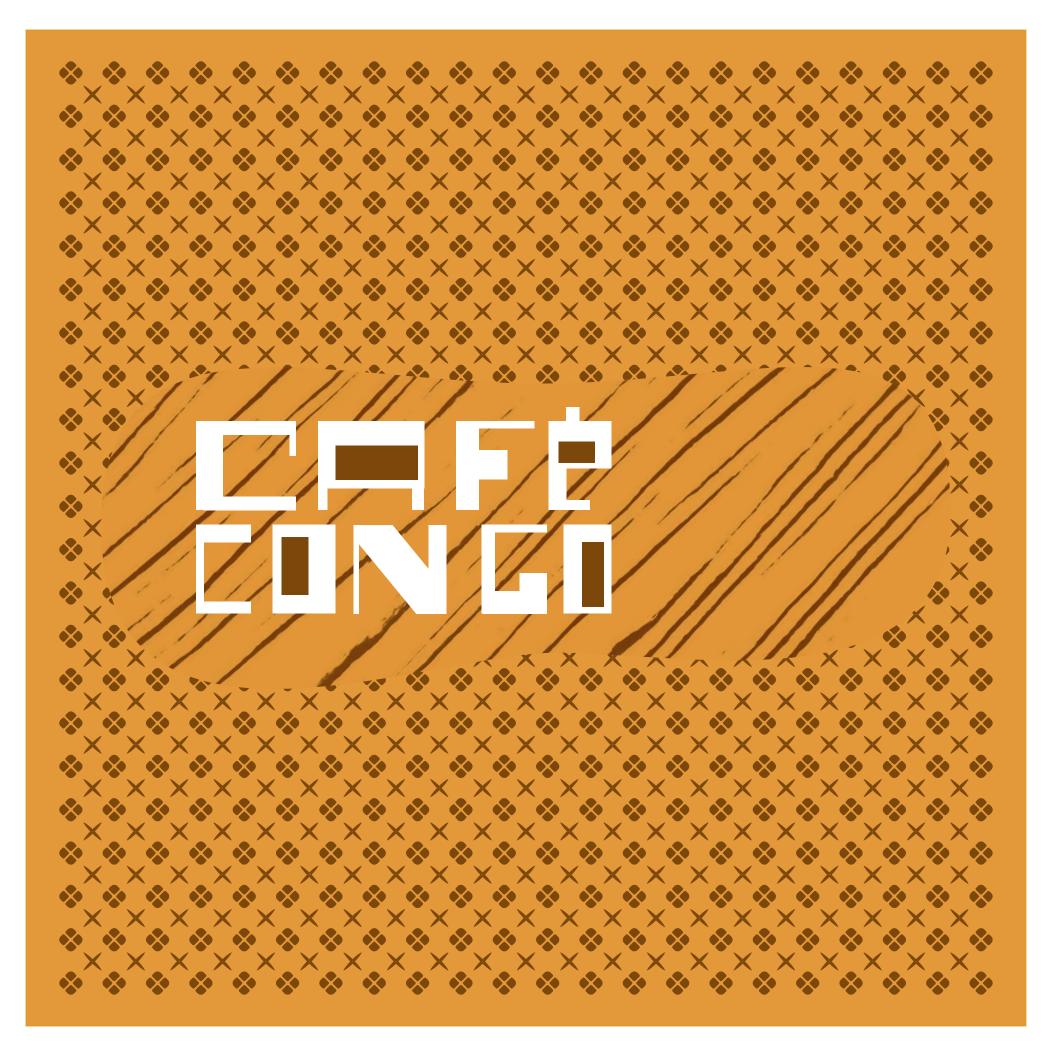

### Café Congo

#### client KVS

Café attached to the KVS. The wooden pattern replicates the one of the chairs

Logotype (homemade types) Identity 14епц Collaterals & ads