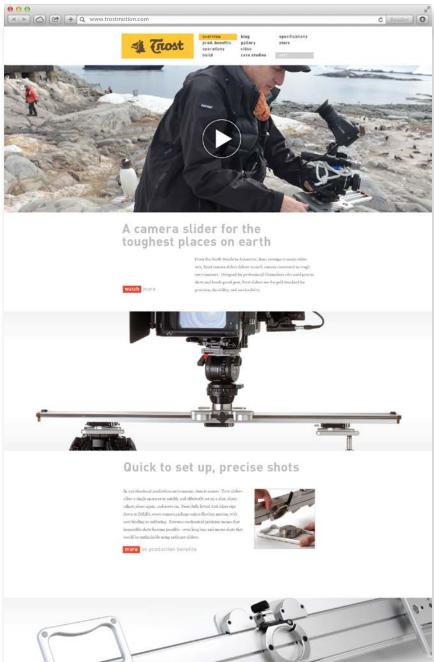

#### Identity (lettersim) Minisite

A strong identity for a rugged camera dolly slider