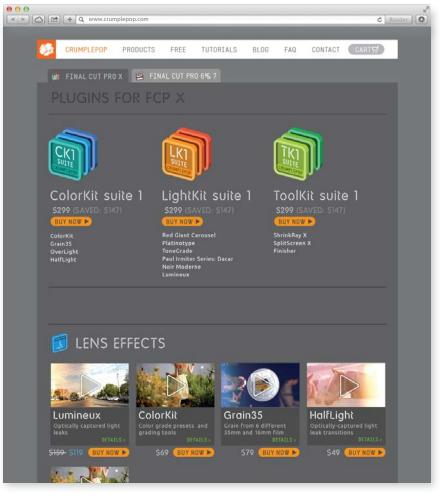

#### client 612 Authentic Media

Plug-ins and effects for Final Cut Pro.

Product icons Website Instaler