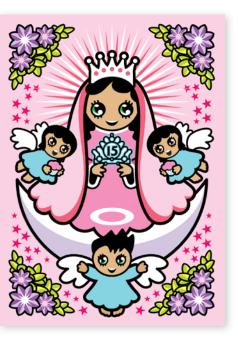

# My Virgencita

#### client **UNO Branding**

Set of 12 greeting cards, based on the folk figure Our Lady of Guadalupe. Each card addresses an occasion, some of them specific to Latin American cultures.

client Brussels FGTB Trade Union