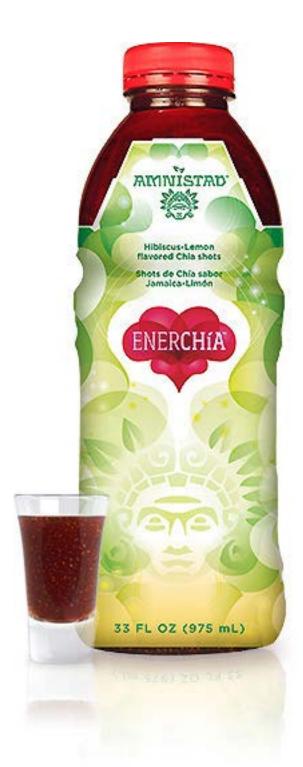

### Amnistad o EnerChía

#### client Amnistad

Chia seeds, hibiscus & lime health drink.

Identity (letterism) Packaging

in Spanish & English