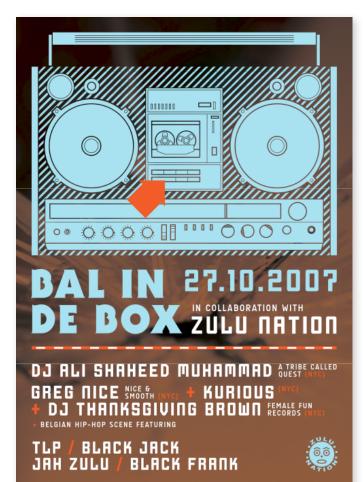

#### Ball in the Box

client **KVS** 

Concerts & parties organized by the KVS

Season 2004-2005 & 2007-2008

ZATERDAG/SAMEDI\_24/09/2005 BALEBO dj′S DIRKESKIMO Rakesh BABELINA REGIORULES JAH ZULU DOORS 20:30 TICKETS 10\_euro DAVIDOF LEON GRATIS/GRATUIT Na/Après 01:00 ARDUINKAAI 7 1000 BRUXXEL Q. AUX PIERRES DE TAILLE 7 INFO + TICKETS 02 210 11 12 WWW.KVS.BE 🔶 🗃 😨 🏌 ----- 🗉 💁 🖉 🖅 🛤 💼

# Ball in the Box

client KVS

Concerts & parties organized by the KVS

Season 2005-2006 छ 2006–2007