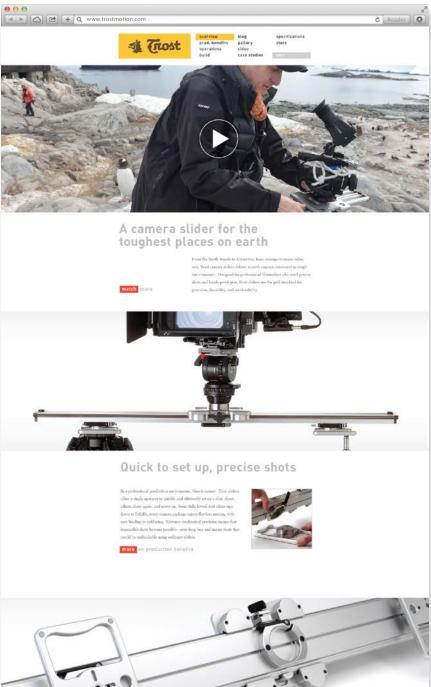

#### Identity (lettersim) Minisite

A strong identity for a rugged camera dolly slider