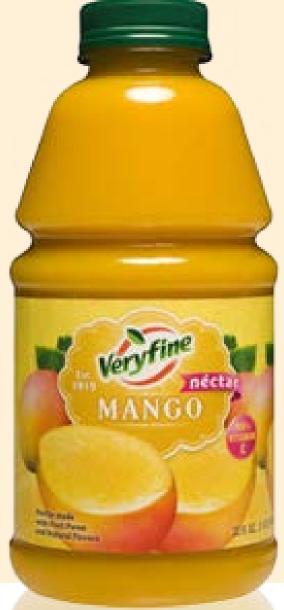

# Guava, Mango, Pear & Peach Nectar

Packaging for flavors specially designed for the Latino market.

# client **Veryfine**

Packaging

in Spanish & English