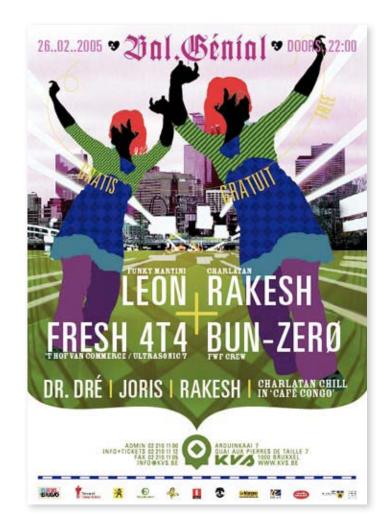

#### Ball in the Box

client **KVS** 

Concerts & parties organized by the KVS

Season 2004-2005 & 2007-2008

ZATERDAG/SAMEDI\_24/09/2005 BALEBO dj′S DIRKESKIMO Rakesh BABELINA REGIORULES JAH ZULU DOORS 20:30 TICKETS 10\_euro DAVIDOF LEON GRATIS/GRATUIT Na/Après 01:00 ARDUINKAAI 7 1000 BRUXXEL Q. AUX PIERRES DE TAILLE 7 INFO + TICKETS 02 210 11 12 WWW.KVS.BE 🔶 🗃 😨 🏌 ----- 🗉 💁 🖉 🖅 🛤 💼

# Ball in the Box

client KVS

Concerts & parties organized by the KVS

Season 2005-2006 छ 2006–2007