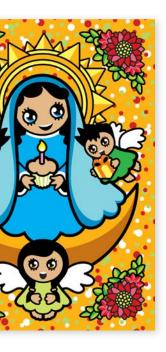

# My Virgencita

#### client **UNO Branding**

Set of 12 greeting cards, based on the folk figure Our Lady of Guadalupe. Each card addresses an occasion, some of them specific to Latin American cultures.

client Brussels FGTB Trade Union