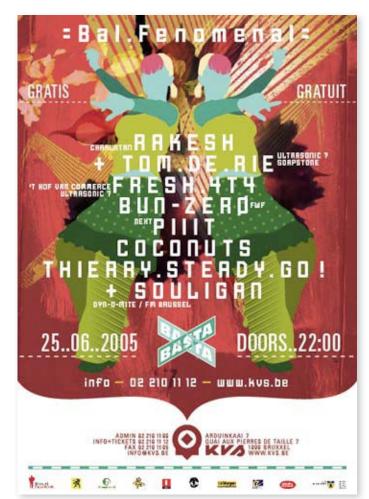

#### Ball in the Box

client **KVS** 

Concerts & parties organized by the KVS

Season 2004-2005 & 2007-2008

ZATERDAG/SAMEDI\_24/09/2005 BALEBO dj′S DIRKESKIMO Rakesh BABELINA REGIORULES JAH ZULU DOORS 20:30 TICKETS 10\_euro DAVIDOF LEON GRATIS/GRATUIT Na/Après 01:00 ARDUINKAAI 7 1000 BRUXXEL Q. AUX PIERRES DE TAILLE 7 INFO + TICKETS 02 210 11 12 WWW.KVS.BE 🔶 🗃 😨 🏌 ----- 🗉 💁 🖉 🖅 🛤 💼

# Ball in the Box

client KVS

Concerts & parties organized by the KVS

Season 2005-2006 छ 2006–2007