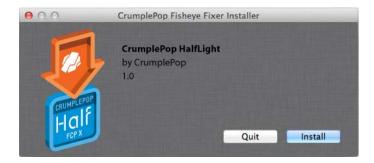

#### client 612 Authentic Media

Plug-ins and effects for Final Cut Pro.

Product icons Website Instaler