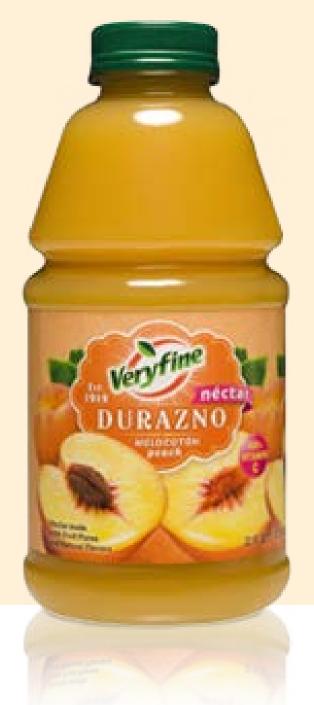

# Guava, Mango, Pear & Peach Nectar

Packaging for flavors specially designed for the Latino market.

# client **Veryfine**

Packaging

in Spanish & English