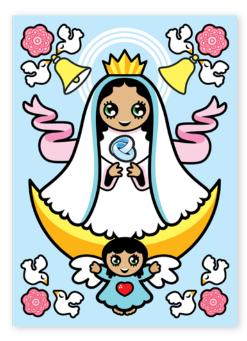

# My Virgencita

#### client **UNO Branding**

Set of 12 greeting cards, based on the folk figure Our Lady of Guadalupe. Each card addresses an occasion, some of them specific to Latin American cultures.

client Brussels FGTB Trade Union