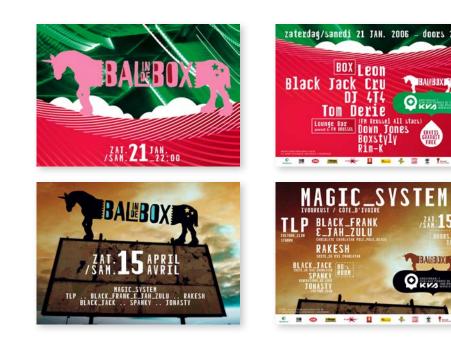

#### Ball in the Box

client **KVS** 

Concerts & parties organized by the KVS

Season 2004-2005 & 2007-2008

ZATERDAG/SAMEDI\_24/09/2005 BALEBO dj′S DIRKESKIMO Rakesh BABELINA REGIORULES JAH ZULU DOORS 20:30 TICKETS 10\_euro DAVIDOF LEON GRATIS/GRATUIT Na/Après 01:00 ARDUINKAAI 7 1000 BRUXXEL Q. AUX PIERRES DE TAILLE 7 INFO + TICKETS 02 210 11 12 WWW.KVS.BE 🔶 🗃 😨 🏌 ----- 🗉 💁 🖉 🖅 🛤 💼

# Ball in the Box

client KVS

Concerts & parties organized by the KVS

Season 2005-2006 छ 2006–2007