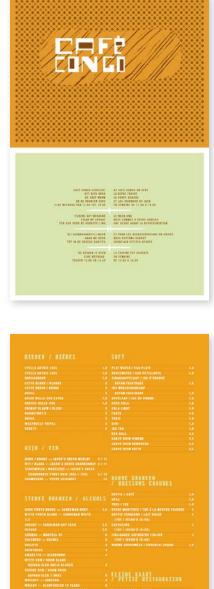

### Café Congo

#### client KVS

Café attached to the KVS. The wooden pattern replicates the one of the chairs

Logotype (homemade types) Identity 14епц Collaterals & ads