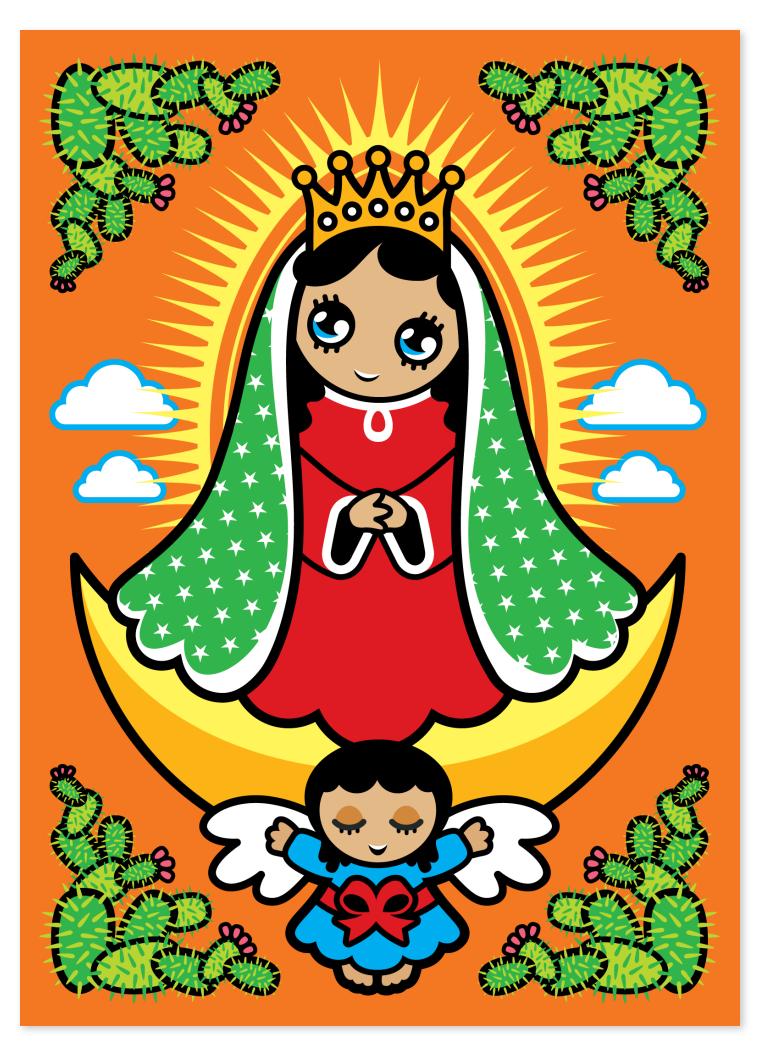

# My Virgencita

#### client **UNO Branding**

Set of 12 greeting cards, based on the folk figure Our Lady of Guadalupe. Each card addresses an occasion, some of them specific to Latin American cultures.

client Brussels FGTB Trade Union