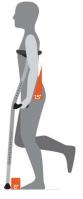

# mobileqs

Mobilegs so gl is what makes conventional crutches well not so good.

Conventional crutch use may result in injuries, such as damage to the long thoracic nerve or collapse the wrist joint and is a common cause of irritation to the hand and under arm. Prolonged use may lead to arterial damage, potentially requiring remedial surgery.

#### ONE CLICK TO MAKE THE BEST EVEN BETTER

Safety-Saddles<sup>™</sup> pivot and rotate with the body. A pliable membrane sling provides support along with an additional 1%" of

Ergonomic Handgrips contour to the hand, maintain a neutral wrist angle and evenly distribute load across the palm.

Shock-dampened, Ultra Rocker Feet with over-molded, long life synthetic pads are proven to increase ease of use. \* Available soon.

Mobilegs Ultra upgrade kit 4

2 Safety-Saddle: and a 2 Ultra Rocker Fi 县