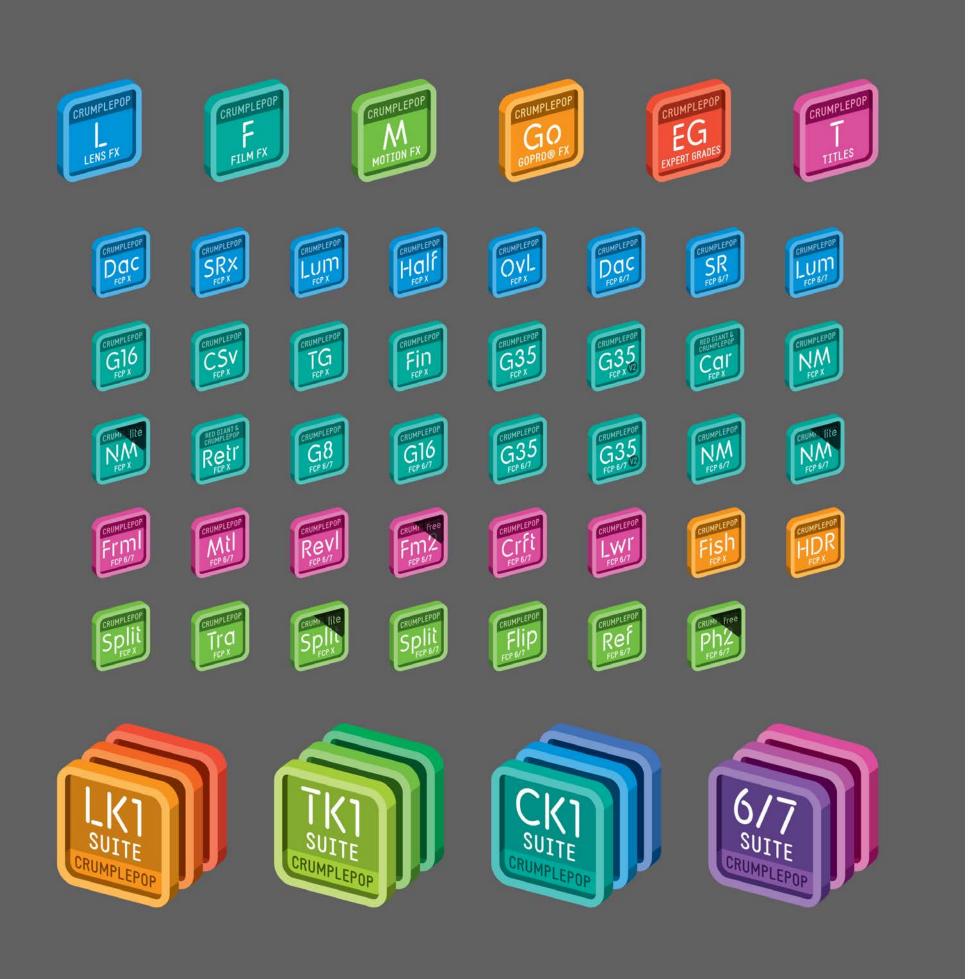

#### client 612 Authentic Media

Plug-ins and effects for Final Cut Pro.

Product icons Website Instaler