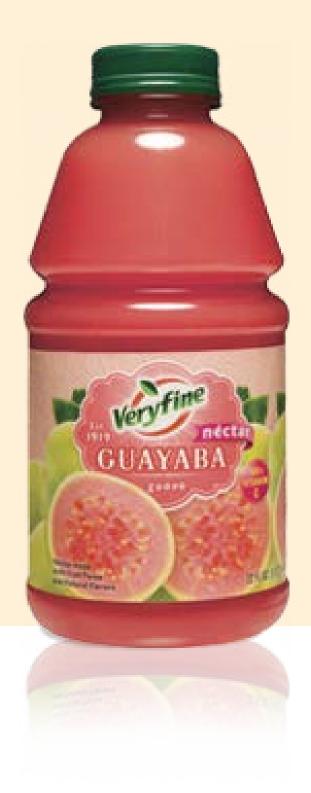

# Guava, Mango, Pear & Peach Nectar

Packaging for flavors specially designed for the Latino market.

# client **Veryfine**

Packaging

in Spanish & English