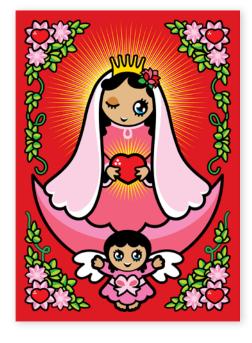

# My Virgencita

#### client **UNO Branding**

Set of 12 greeting cards, based on the folk figure Our Lady of Guadalupe. Each card addresses an occasion, some of them specific to Latin American cultures.

client Brussels FGTB Trade Union