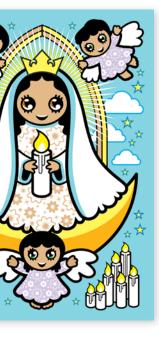

# My Virgencita

#### client **UNO Branding**

Set of 12 greeting cards, based on the folk figure Our Lady of Guadalupe. Each card addresses an occasion, some of them specific to Latin American cultures.

client Brussels FGTB Trade Union