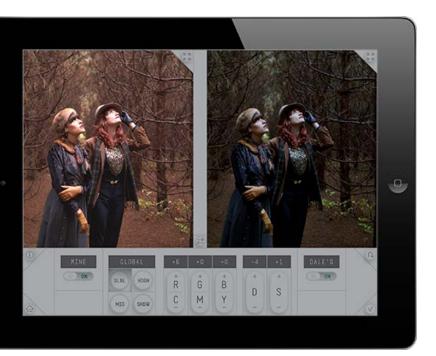

## Dale Grahn Color

#### client 612 Authentic Media

An iPad master class with the legendary color timer.

User interface Identity & icon Minisite

GILET SPORTIF À CAPUCHE Sporty Jacket With Hood

**AZIRA** 

TURBAN <sup>Turban</sup>