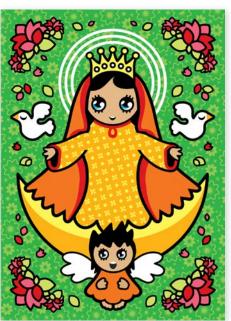

# My Virgencita

#### client **UNO Branding**

Set of 12 greeting cards, based on the folk figure Our Lady of Guadalupe. Each card addresses an occasion, some of them specific to Latin American cultures.

client Brussels FGTB Trade Union