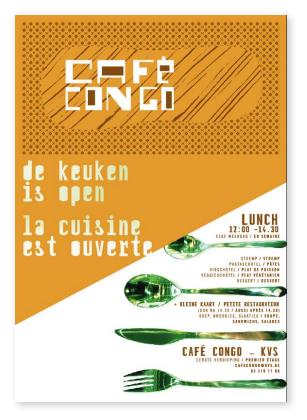

### Café Congo

#### client KVS

Café attached to the KVS. The wooden pattern replicates the one of the chairs

Logotype (homemade types) Identity 14епц Collaterals & ads