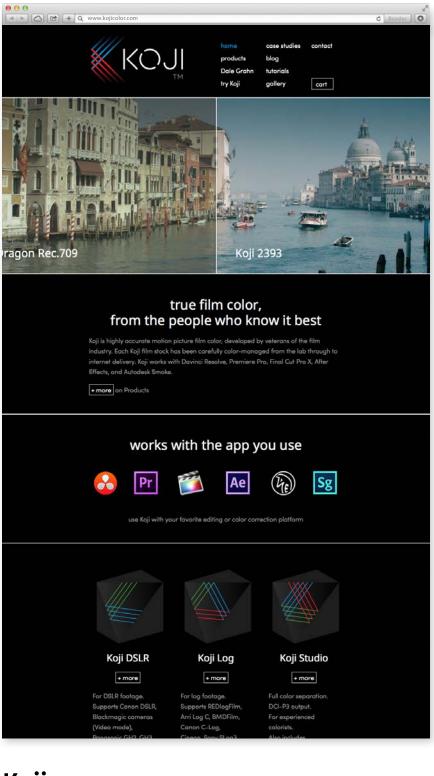

#### Identity (lettersim) Minisite

A strong identity for a rugged camera dolly slider