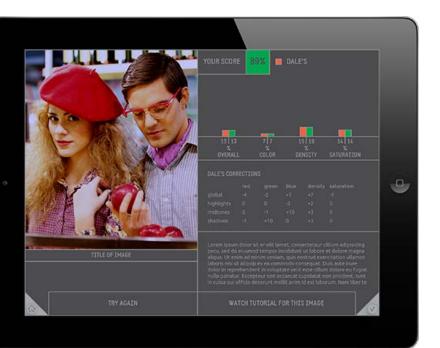

## Dale Grahn Color

#### client 612 Authentic Media

An iPad master class with the legendary color timer.

User interface Identity & icon Minisite

GILET SPORTIF À CAPUCHE Sporty Jacket With Hood

**AZIRA** 

TURBAN <sup>Turban</sup>