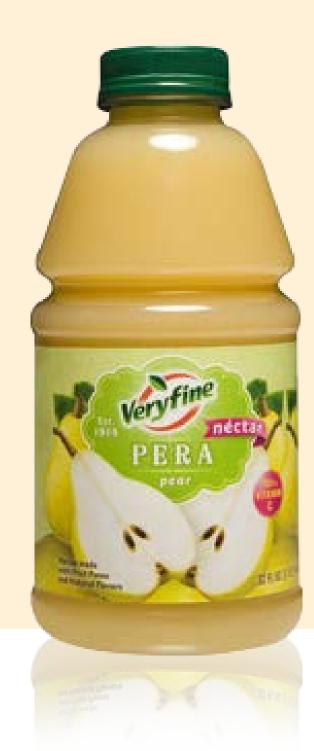

# Guava, Mango, Pear & Peach Nectar

Packaging for flavors specially designed for the Latino market.

# client **Veryfine**

Packaging

in Spanish & English