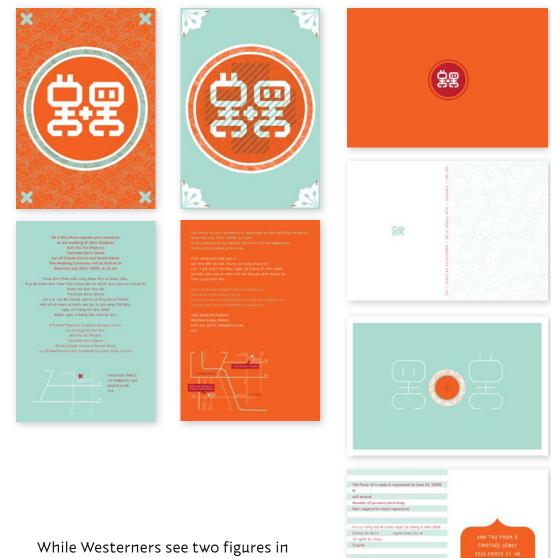

in Spanish & English

for UNO Branding

While Westerners see two figures in the logotype, Asians see an iteration of '囍' the Double Happiness character, symbol of matrimony

Vietnamese ø European

## Wedding system

Wedding invitations Logotype & Patterns

in English, Vietnamese စ French