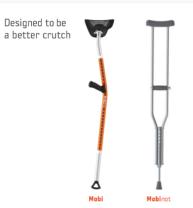

# mobileqs

Mobilegs so gl is what makes conventional crutches well not so good.

Conventional crutch use may result in injuries, such as damage to the long thoracic nerve or collapse the wrist joint and is a common cause of irritation to the hand and under arm. Prolonged use may lead to arterial damage, potentially requiring remedial surgery.

## Mobilegs

#### client MobiLLC/ **Studio Weber**

Identity Collaterals Manual

in English

for Design Guys